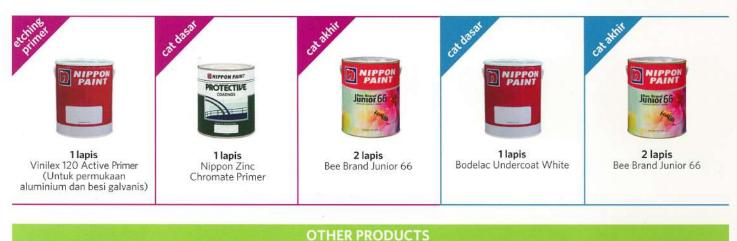

#### Data Aplikasi

Pengenceran Aplikasi Daya Sebar Teoritis Waktu Pengeringan : 5-30% Bee Brand 1000 Thinner.
: Kuas, rol, atau spray.
: 14-16m<sup>2</sup>/liter/lapis.
: Kering Sentuh : 45 menit. Kering Keras : 5 jam.

Interval Pengecatan Selanjutnya : 16 jam.

#### TAHAP APLIKASI UNTUK BESI

Untuk hasil yang lebih baik, bersihkan permukaan dari debu, kotoran, karat, sisa cat yang masih menempel, dan kontaminan lain.

TAHAP APLIKASI UNTUK KAYU

Anti Corrosi Ve Coatings (SK840), bersihkan permukaan dari debu, kotoran, sisa cat yang masih menempel, dan kontaminan lain.