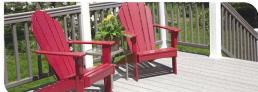

# JBee Brand 666

HIGH GLOSS SYNTHETIC ENAMEL

Cepat kering Quick dry

✓ Kilap tinggi
High gloss

Anti-pudar Good colour-fastness

00

Sood hiding

Cat Besi & Kayu

# **JBee Brand 666** HIGH GLOSS SYNTHETIC ENAMEL

Cepat kering

Kilap tinggi

Anti-pudar

Daya tutup baik

Lebih cepat kering.

Hasil akhir sangat berkilau.

Daya tutup yang sangat baik.

Tahan sinar matahari & warna lebih awet.

Bee Brand Junior 66 adalah cat sintesis enamel berbahan dasar resin alkid berkualitas tinggi dengan harga ekonomis. Memiliki keunggulan cepat kering, daya kilap tinggi, daya tutup yang baik, anti-pudar, dan tahan terhadap cuaca. Keunggulan lainnya, yaitu dapat dicuci serta mempunyai kelenturan dan kehalusan sangat baik. Sangat mudah diaplikasikan pada berbagai substrat seperti struktur baja, kayu, mebel, besi, dan lain-lain. Cocok untuk eksterior dan interior.