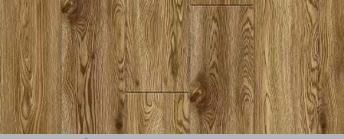

**California Fir** A touch of California Fir brings warmth and joy to any room, especially rooms for children.

**Brown Ash** Warm color from the Brown Ash gives a sense of comfort to any study rooms.