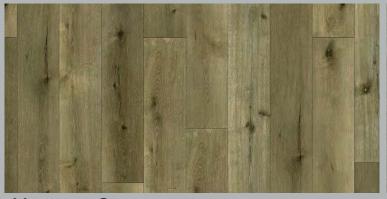

**California Fir** A touch of California Fir brings warmth and joy to any room, especially rooms for children.

**Brown Ash** Warm color from the Brown Ash gives a sense of comfort to any study rooms.