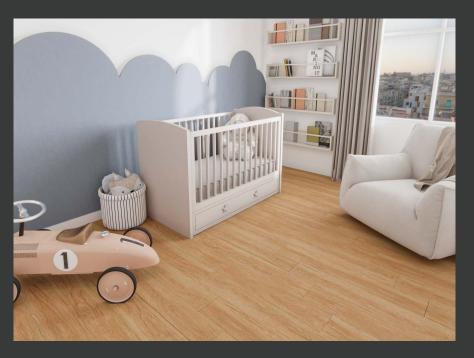

**California Fir** A touch of California Fir brings warmth and joy to any room, especially rooms for children.

**Brown Ash** Warm color from the Brown Ash gives a sense of comfort to any study rooms.