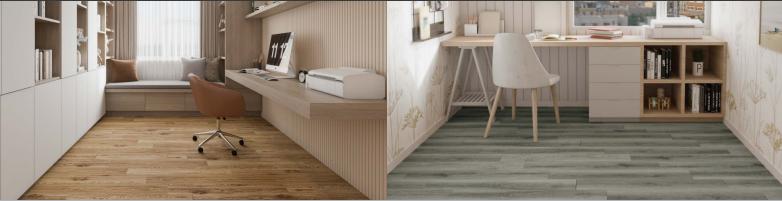

**California Fir** A touch of California Fir brings warmth and joy to any room, especially rooms for children.

**Brown Ash** Warm color from the Brown Ash gives a sense of comfort to any study rooms.