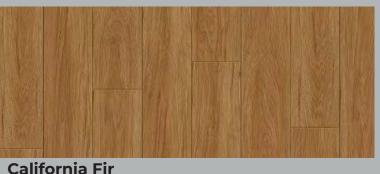

**California Fir** A touch of California Fir brings warmth and joy to any room, especially rooms for children.

**Brown Ash** Warm color from the Brown Ash gives a sense of comfort to any study rooms.