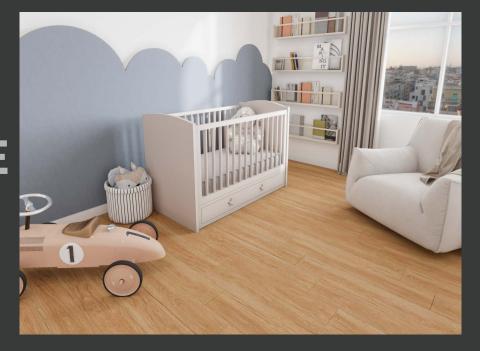

**California Fir** A touch of California Fir brings warmth and joy to any room, especially rooms for children.

**Brown Ash** Warm color from the Brown Ash gives a sense of comfort to any study rooms.