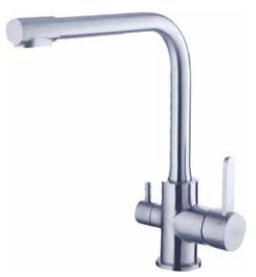

## ACQUA 25/3 MA+P

Mixer Kitchen

Faucet

Material : Zinc Alloy Finished : Chromed