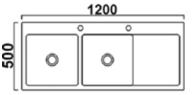

# **PLANAR 12050RP**

Dimension : 1200x500x228(mm)

Finish : Brushed

Thickness : Flat Panel: 2.8 Bowl: 1.5 (mm)

Drainer Hole : 110 (mm) Installation Method : Undermount Grade of Stainless is SS304