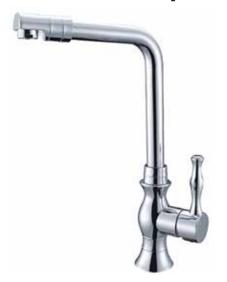

## ACQUA 26/3<sub>MA</sub>

Mixer Kitchen

Faucet

Material : Zinc Alloy Finished : Chromed