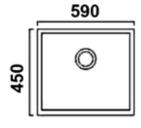

#### **PLANAR 5945**

M+P

Dimension : 590x450x228(mm)

Finish : Brushed

Thickness: Flat Panel: 2.8 Bowl: 1.5 (mm)

Drainer Hole : 110 (mm) Installation Method : Topmount Grade of Stainless is SS304