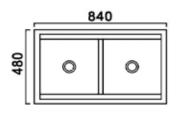

# PLANAR 8448 DB

M+P

Dimension : 840x480x228 (mm)

Finish : Brushed

Thickness : Flat Panel: 2.8 Bowl: 1.5 (mm)

Drainer Hole : 110 (mm)
Installation Method : Undermount

Grade of Stainless is SS304

Dimension: 810x480x228(mm)