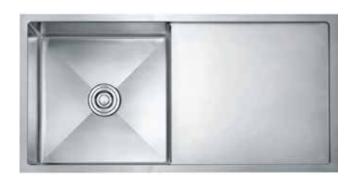

# **PLANAR 10050**

Dimension: 1000x500x228(mm)

Finish : Brushed

Thickness : Flat Panel: 2.8 Bowl: 1.5 (mm)

Drainer Hole: 110 (mm)

Installation Method : Undermount Grade of Stainless is SS304

3228