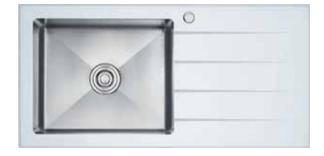

# PULIZIA 10050VCRP

### **PULIZIA 10050VNRP**

ΛΛ

Dimension: 1000x500x228(mm)

Finish : Black glass panel + Brushed bowl Thickness : Glass Panel: 2.5 Bowl: 1.5 (mm)

Drainer Hole : 110 (mm) Installation Method : Topmount Grade of Stainless is SS304