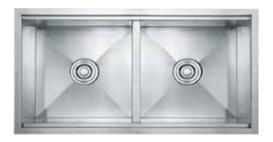

# PLANAR 8448 DB

M+P

Dimension : 840x480x228 (mm)

Finish : Brushed

Thickness : Flat Panel: 2.8 Bowl: 1.5 (mm)

Drainer Hole : 110 (mm)
Installation Method : Undermount

Grade of Stainless is SS304

Dimension: 810x480x228(mm)