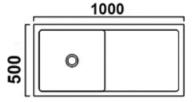

# **PLANAR 10050**

Dimension: 1000x500x228(mm)

Finish : Brushed

Thickness : Flat Panel: 2.8 Bowl: 1.5 (mm)

Drainer Hole: 110 (mm)

Installation Method : Undermount Grade of Stainless is SS304

3228