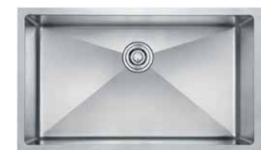

# **PLANAR 10050**

Dimension: 1000x500x228(mm)

Finish : Brushed

Thickness : Flat Panel: 2.8 Bowl: 1.5 (mm)

Drainer Hole: 110 (mm)

Installation Method : Undermount Grade of Stainless is SS304

3228