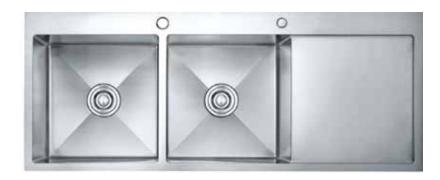

# **PLANAR 12050RP**

Dimension : 1200x500x228(mm)

Finish : Brushed

Thickness : Flat Panel: 2.8 Bowl: 1.5 (mm)

Drainer Hole : 110 (mm) Installation Method : Undermount Grade of Stainless is SS304