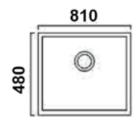

# PLANAR 8448 DB

M+P

Dimension : 840x480x228 (mm)

Finish : Brushed

Thickness : Flat Panel: 2.8 Bowl: 1.5 (mm)

Drainer Hole : 110 (mm)
Installation Method : Undermount

Grade of Stainless is SS304

Dimension: 810x480x228(mm)

Finish : Black glass panel + Brushed bowl Thickness : Flat Panel: 2.8 Bowl: 1.5 (mm)

Drainer Hole : 110 (mm) Installation Method : Topmount Grade of Stainless is SS304

#### **PLANAR 8148**

M+P