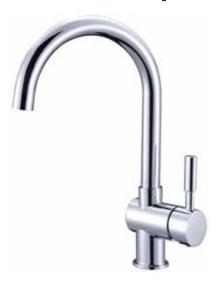

## **ACQUA 18/3**<sub>M+P</sub>

Mixer Kitchen

Faucet

Material : Zinc Alloy Finished : Chromed

### ACQUA 20/3 M+P

Mixer Kitchen

Faucet

Material : Zinc Alloy Finished : Chromed

# ACQUA 21/3<sub>MA</sub>

Mixer Kitchen

**Faucet** 

Material : Zinc Alloy Finished : Chromed