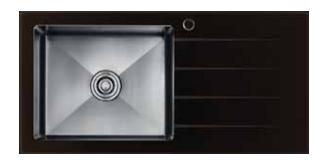

#### **PULIZIA 1160 DBVNRP**

MA

Dimension: 1000x500x228(mm)

Finish : White glass panel + Brushed bowl Thickness : Glass Panel: 2.5 Bowl: 1.5 (mm)

Drainer Hole : 110 (mm) Installation Method : Topmount Grade of Stainless is SS304