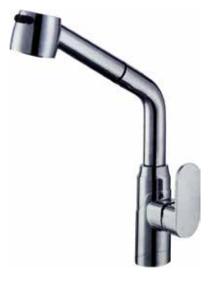

## ACQUA 30/3<sub>MA</sub>

Mixer Kitchen

**Faucet** 

Material : Zinc Alloy Finished : Chromed