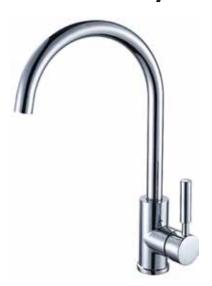

## **ACQUA 18/3**<sub>M+P</sub>

Mixer Kitchen

Faucet

Material : Zinc Alloy Finished : Chromed

### ACQUA 20/3 M+P

Mixer Kitchen

Faucet

Material : Zinc Alloy Finished : Chromed

# ACQUA 21/3<sub>MA</sub>

Mixer Kitchen

**Faucet** 

Material : Zinc Alloy Finished : Chromed