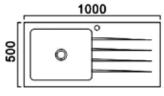

#### **PULIZIA 1160 DBVNRP**

MA

Dimension: 1000x500x228(mm)

Finish : White glass panel + Brushed bowl Thickness : Glass Panel: 2.5 Bowl: 1.5 (mm)

Drainer Hole : 110 (mm) Installation Method : Topmount Grade of Stainless is SS304