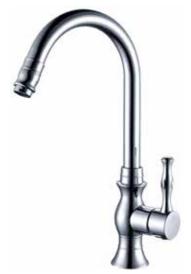

# ACQUA 21/3<sub>MA</sub>

Mixer Kitchen

**Faucet** 

Material : Zinc Alloy Finished : Chromed