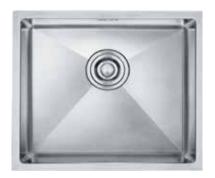

# **PLANAR 10050**

Dimension: 1000x500x228(mm)

Finish : Brushed

Thickness : Flat Panel: 2.8 Bowl: 1.5 (mm)

Drainer Hole: 110 (mm)

Installation Method : Undermount Grade of Stainless is SS304

3228