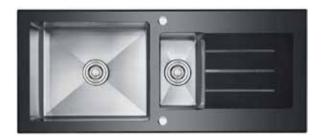

Dimension : 1160x500x228(mm)

Finish : Black glass panel + Brushed bowl Thickness : Glass Panel: 2.5 Bowl: 1.5 (mm)

Drainer Hole : 110 (mm) Installation Method : Topmount Grade of Stainless is SS304