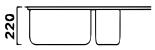

Dimension : 1160x500x228(mm)

Finish : Black glass panel + Brushed bowl Thickness : Glass Panel: 2.5 Bowl: 1.5 (mm)

Drainer Hole : 110 (mm) Installation Method : Topmount Grade of Stainless is SS304