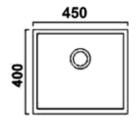

#### **PLANAR 4540**

M±Ρ

Dimension: 450x400x228(mm)

Finish : Brushed

Thickness : Flat Panel: 2.8 Bowl: 1.5 (mm)

Drainer Hole : 110 (mm) Installation Method : Topmount Grade of Stainless is SS304