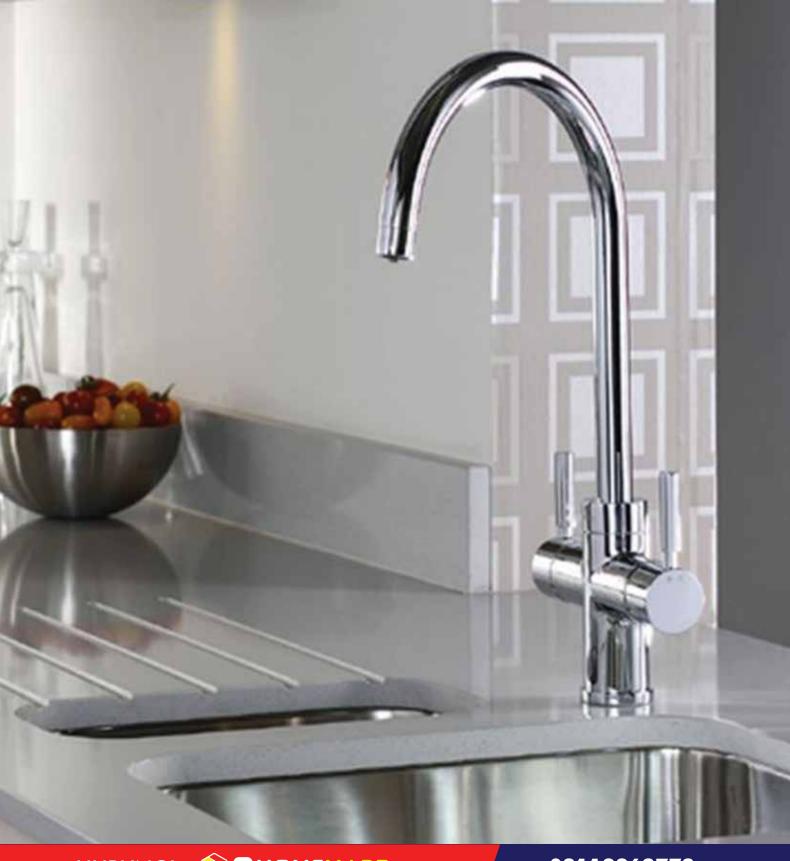

## ACQUA 25/3 MA+P

Mixer Kitchen

Faucet

Material : Zinc Alloy Finished : Chromed

## ACQUA 26/3<sub>MA</sub>

Mixer Kitchen

Faucet

Material : Zinc Alloy Finished : Chromed

## ACQUA 30/3<sub>MA</sub>

Mixer Kitchen

**Faucet** 

Material : Zinc Alloy Finished : Chromed

## ACQUA 28/3<sub>MA</sub>

Mixer Kitchen

Faucet

Material : Zinc Alloy Finished : Chromed

# ACQUA 29/3<sub>MA</sub>

Mixer Kitchen

Faucet

Material : Zinc Alloy Finished : Chromed