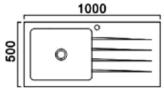

# PULIZIA 10050VCRP

### **PULIZIA 10050VNRP**

ΛΛ

Dimension: 1000x500x228(mm)

Finish : Black glass panel + Brushed bowl Thickness : Glass Panel: 2.5 Bowl: 1.5 (mm)

Drainer Hole : 110 (mm) Installation Method : Topmount Grade of Stainless is SS304