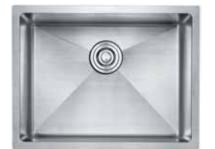

# PLANAR 8448 DB

M+P

Dimension : 840x480x228 (mm)

Finish : Brushed

Thickness : Flat Panel: 2.8 Bowl: 1.5 (mm)

Drainer Hole : 110 (mm)
Installation Method : Undermount

Grade of Stainless is SS304

Dimension: 810x480x228(mm)