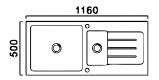

Dimension : 1160x500x228(mm)

Finish : Black glass panel + Brushed bowl Thickness : Glass Panel: 2.5 Bowl: 1.5 (mm)

Drainer Hole : 110 (mm) Installation Method : Topmount Grade of Stainless is SS304